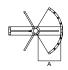

# **Dimensions and Specifications**

|                     | Α                        |                       |                    |                    |                   | В                          | D                              | Ε                        |
|---------------------|--------------------------|-----------------------|--------------------|--------------------|-------------------|----------------------------|--------------------------------|--------------------------|
| Туре                | Passage<br>Width<br>(mm) | Capacity<br>/ Minute* | Disabled<br>Access | Type of<br>Traffic | Emergency<br>Exit | Instal-<br>lation<br>Width | Height<br>Under Top<br>Channel | Top<br>Channel<br>Height |
|                     |                          |                       |                    |                    |                   | (mm)                       | (mm)                           | (mm)                     |
| Turnlock 100        | 648                      | 15-18                 | ×                  | <b>Ť</b> .         | ×                 | 1524                       | 2057                           | 203                      |
| Turnlock 100 tandem | 2x 648                   | 2x 15-18              | ×                  | ∱.                 | ×                 | 2134/2438                  | 2057                           | 203                      |
| Side Gate           | 851-1054                 | -                     | <u>E</u>           | <b>^</b>           | ✓                 | 1016-1219                  | 2159                           | -                        |