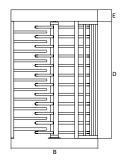

# **Dimensions and Specifications**

|                     | Α                        |                       |                    |                    |                   | В                          | D                              | Ε                        |
|---------------------|--------------------------|-----------------------|--------------------|--------------------|-------------------|----------------------------|--------------------------------|--------------------------|
| Туре                | Passage<br>Width<br>(mm) | Capacity<br>/ Minute* | Disabled<br>Access | Type of<br>Traffic | Emergency<br>Exit | Instal-<br>lation<br>Width | Height<br>Under Top<br>Channel | Top<br>Channel<br>Height |
|                     |                          |                       |                    |                    |                   | (mm)                       | (mm)                           | (mm)                     |
| Turnlock 100        | 648                      | 15-18                 | ×                  | <b>Ť</b> .         | ×                 | 1524                       | 2057                           | 203                      |
| Turnlock 100 tandem | 2x 648                   | 2x 15-18              | ×                  | ∱.                 | ×                 | 2134/2438                  | 2057                           | 203                      |
| Side Gate           | 851-1054                 | -                     | <u>E</u>           | <b>^</b>           | ✓                 | 1016-1219                  | 2159                           | -                        |